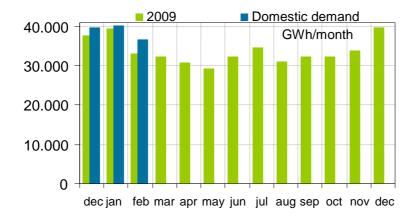

## Demand for natural gas grew 10.5% in February 2010

In February, demand for natural gas grew 10.5% year-on-year to 36,765 GWh. Including exports, total demand for natural gas transported by the gas system rose by 15.4%.

Conventional demand —domestic and industrial— increased by 11.2% and demand for gas for power generation rose 8.5% compared to February 2009.

Year to date, demand stands 5.7% higher than the figure recorded in the first two months of 2009.

For the third consecutive month, demand for natural gas has shown a year-on-year increase, not only due because of the lower temperatures but also due to higher industrial consumption in most sectors.