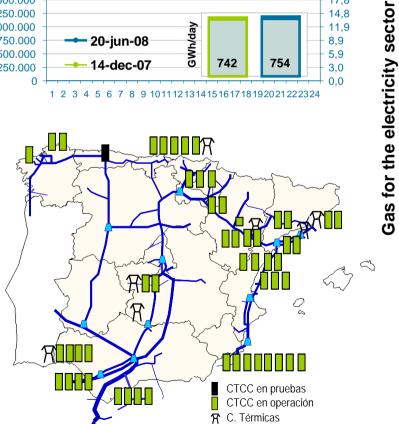

| Deliveries by region 20-jun-08 (GWh/day) | Andalusia         | 154.9          | •                    |
|------------------------------------------|-------------------|----------------|----------------------|
|                                          | Aragon            | 63.7           |                      |
|                                          | Asturias          | 13.6           |                      |
|                                          | Castilla-Mancha   | 33.1           |                      |
|                                          | Catalonia         | 79.8           |                      |
|                                          | Galicia           | 53.0           |                      |
|                                          | La Rioja          | 33.6           |                      |
|                                          | Murcia            | 125.7          |                      |
|                                          | Navarre           | 42.0           |                      |
|                                          | Basque Countr     | ry <b>63.3</b> |                      |
| (                                        | Valencia Valencia | 91.1           | _                    |
|                                          |                   | GWh(e)/day     | weight in generation |
|                                          |                   | 20/06/08       | basket               |
| Electricity Demand (source: REE)         |                   | 756            | 48%                  |
| Generation with ccgt (source: REE)       |                   | 364            | 40 /0                |