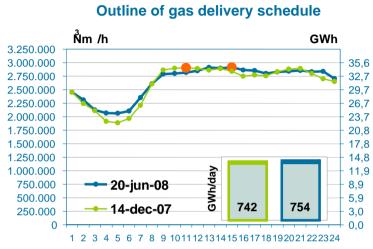

In addition, on that day, demand for natural gas for electricity generation also set a new record of 754 GWh, 2% more than the previous record of 742 GWh set on 14 December 2007.

On Friday the weight of the contribution from combined cycle thermal plants to electricity generation reached 48% due to the increase in temperatures, low wind generation and a significant decline in generation from coal-fired thermal plants.

## Gas deliveries for electricity generation: 20 June, 2008

|                         | Previous  | Current record  20 Jun 08 |        |
|-------------------------|-----------|---------------------------|--------|
|                         | 14 Dec-07 |                           |        |
| GWh/day                 | 742       | 754                       | +2 %   |
| Thermal power stations  | 24        | 29                        | +18 %  |
| ccgt                    | 717       | 725                       | +1 %   |
| no. ccgt                | 51        | 54                        |        |
| Utilisation factor ccgt | 78%       | 75%                       |        |
| Peak demand Nm³/h       | 2,904,529 | 2,913,690                 | +0.3 % |
| Peak hour               | 11:00 h   | 15:00 h                   |        |