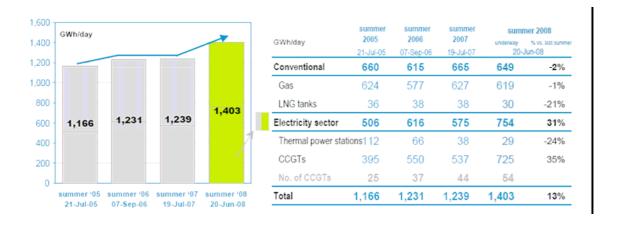

## Demand for natural gas in Spain set a new summer record on 20 June of 1,403 GWh.

 On that day, demand for natural gas for electricity generation also set a new record, with 754 GWh

Demand for natural gas in Spain set a new summer record on Friday 20 June of 1,403 GWh. This is a 13% increase on the previous summer's record of 1,239 GWh which was reached on 19 July 2007.

In addition, on that day, demand for natural gas for electricity generation also set a new record of 754 GWh, 2% more than the previous record of 742 GWh set on 14 December 2007.

On Friday the weight of the contribution from combined cycle thermal plants to electricity generation reached 48% due to the increase in temperatures, low wind generation and a significant decline in generation from coal-fired thermal plants.